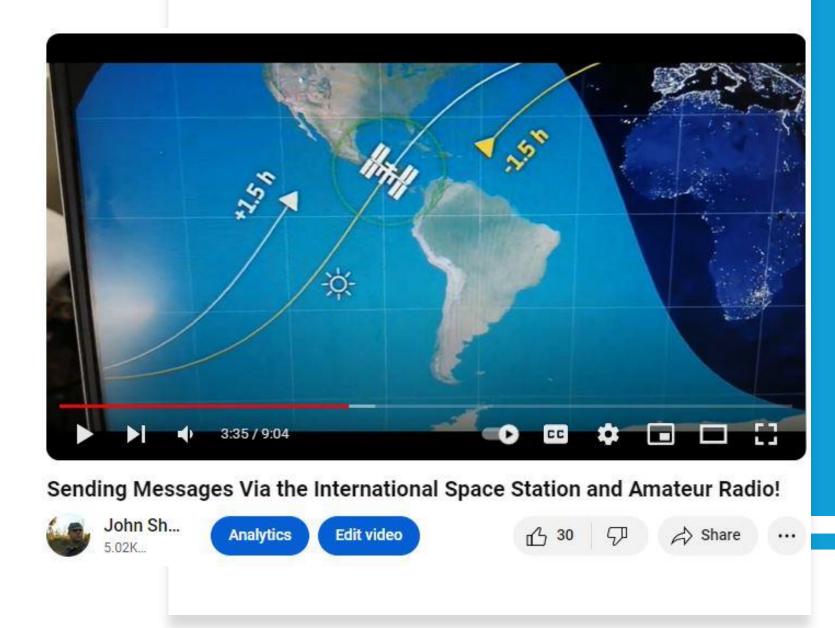

## Looking For A Challenge?

Make Contacts Through the ISS Digipeater.

There Are APRS Satellites Too. PSAT/PSAT2