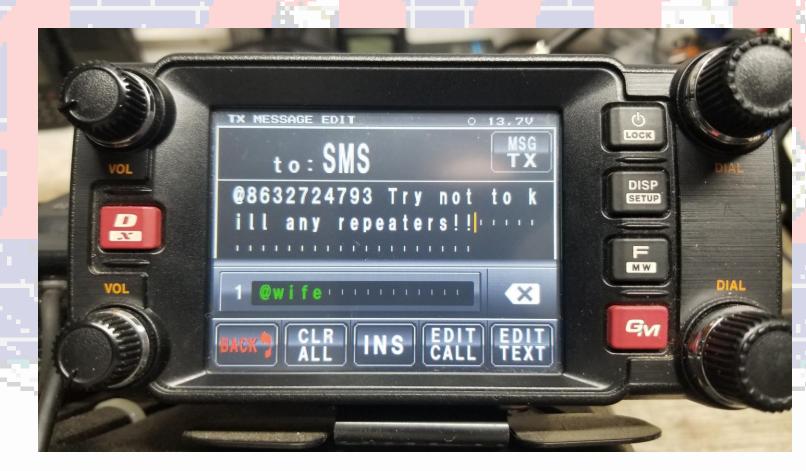

## Send Text Messages to Cell Phones using SMS.

### More info at: https://aprs.wiki/sms