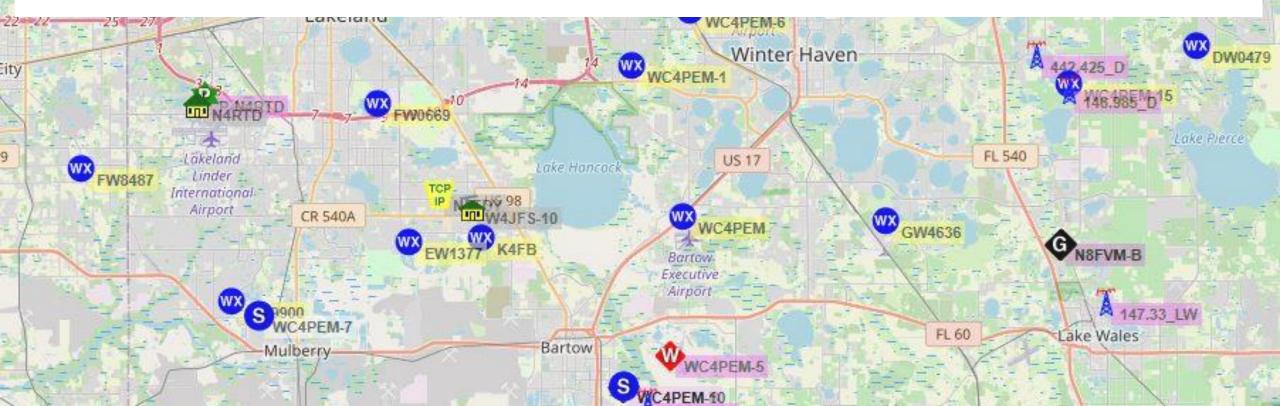

# What are some uses of APRS?

Discovering what is in your area! (using <u>www.aprs.fi</u>) Anyone can use this tool!

## Let's Check it out!