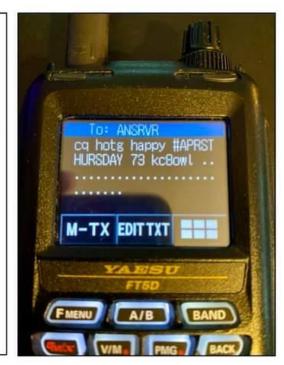

The net is conducted using the Announcement Server service provided by KJ4ERJ. Below is an example of the simple ONE STEP process to check in using a Yaesu FT5D (the format would be the same on any other APRS capable radio too). Once checked in, you will receive all APRS net traffic from stations checking in for the following 24 hour period.

#### How:

- One step Process shown in example on to the right and outlined below.
- Send to Station: ANSRVR
- Message: cq hotg [space] your message text