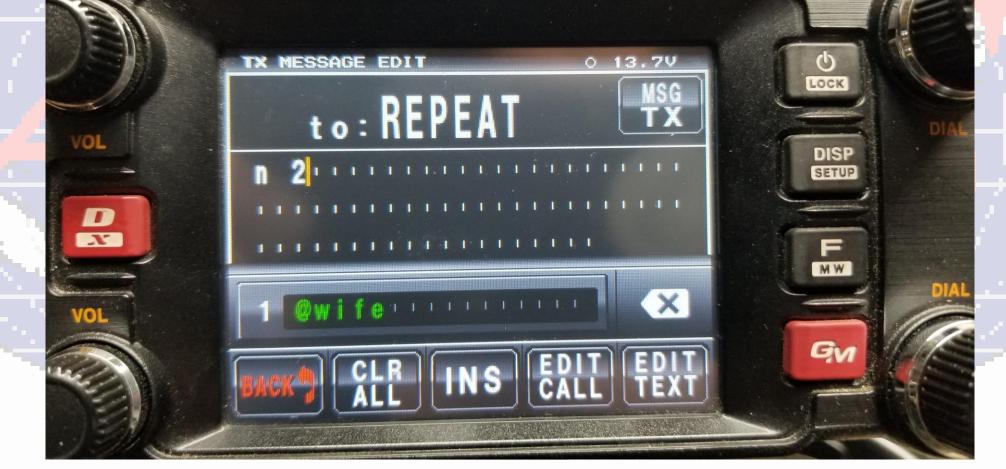

## WXBOT through messaging.

Send a message to **REPEAT** to find nearby repeaters when traveling.

You can query for closest 2 meter, 70 cm, Echolink, D-Star, Wires-X, or DMR machines, and more!

A list of commands can be found at: https://aprs-repeat.hemna.com

# Using REPEAT Example.

10.00