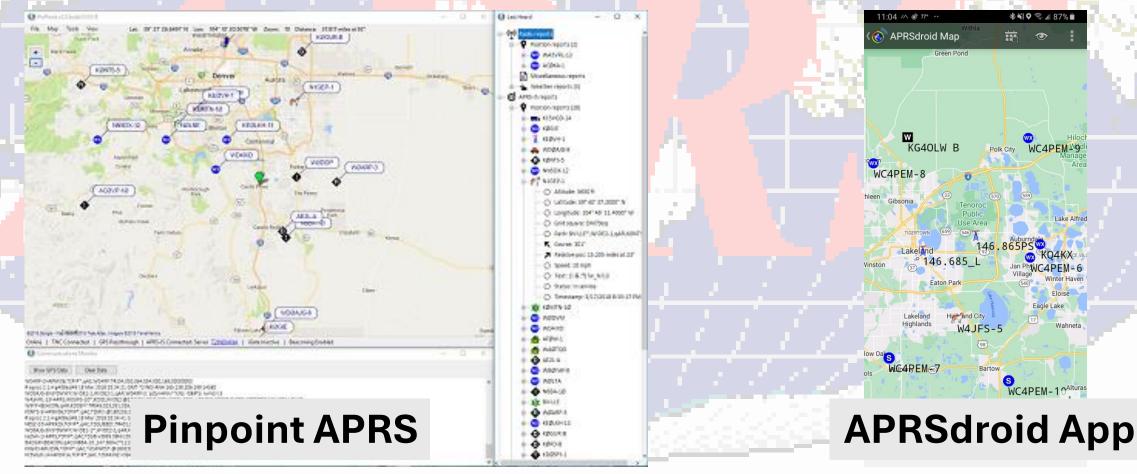

# What are some uses of APRS?

Discovering what is in your area! (using <u>www.aprs.fi</u>) Anyone can use this tool!