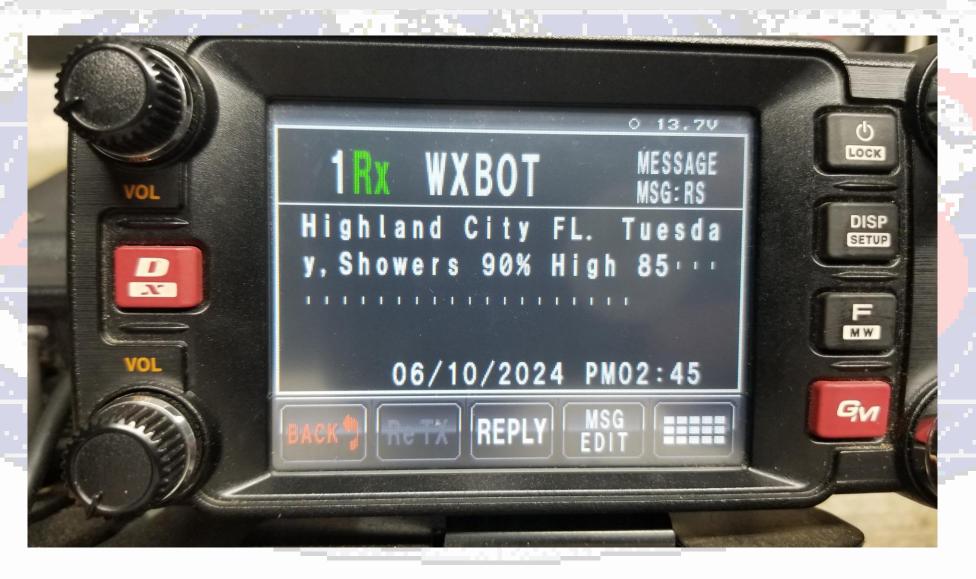

## Weather Forecasts via APRS. You can get weather forecasts for your area or other locations using WXBOT.

# This is useful in remote areas with APRS coverage but without cell or internet.

Some Commands Include: today, tomorrow, or a day of the week, zipcode or airport code.

# WXBOT through messaging.