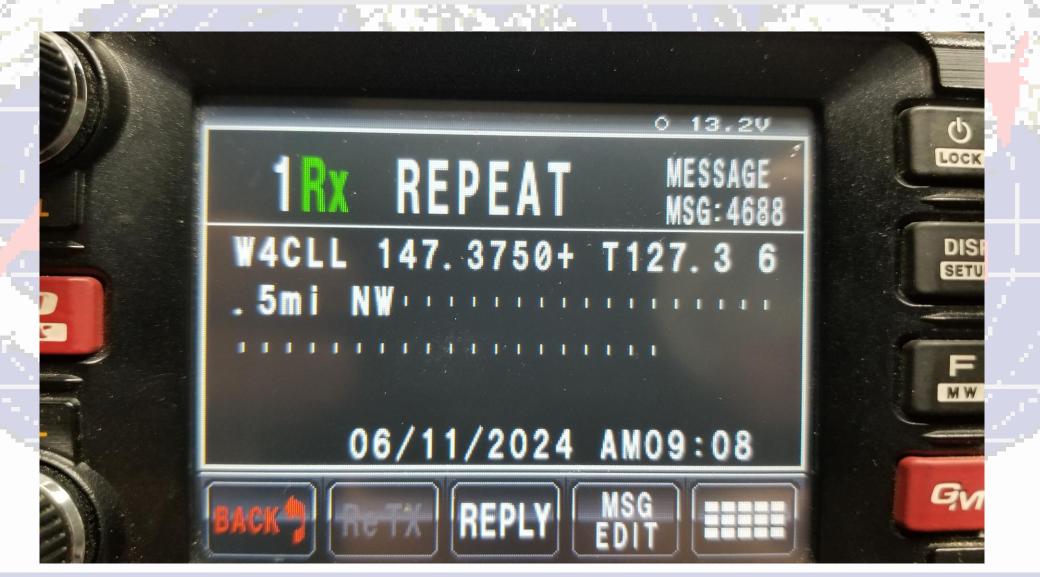

## WXBOT through messaging.

Send a message to **REPEAT** to find nearby repeaters when traveling.

You can query for closest 2 meter, 70 cm, Echolink, D-Star, Wires-X, or DMR machines, and more!

A list of commands can be found at: https://aprs-repeat.hemna.com

## **REPEAT Example Return.**