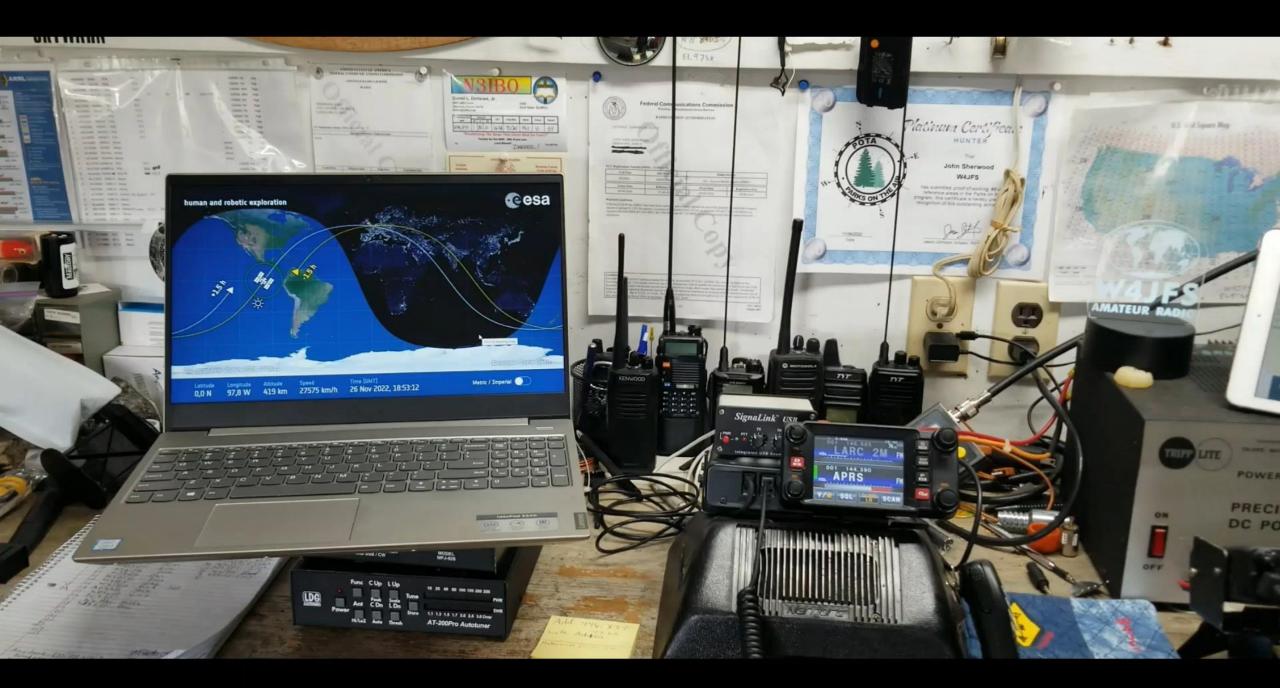

## Looking For A Challenge?

Make Contacts Through the ISS Digipeater.

There Are APRS Satellites Too. PSAT/PSAT2