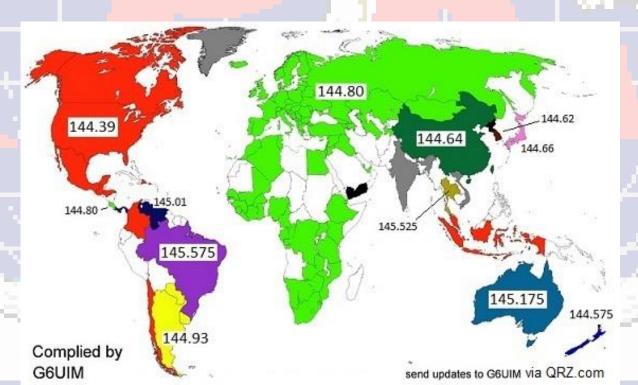

# What is APRS?

APRS data is typically broadcast on a single shared frequency to be repeated locally by area relay stations and digipeaters.

e-Ranch

### Shared information can contain global coordinates, altitude, speed, heading, text messages, alerts, announcements, and bulletins.