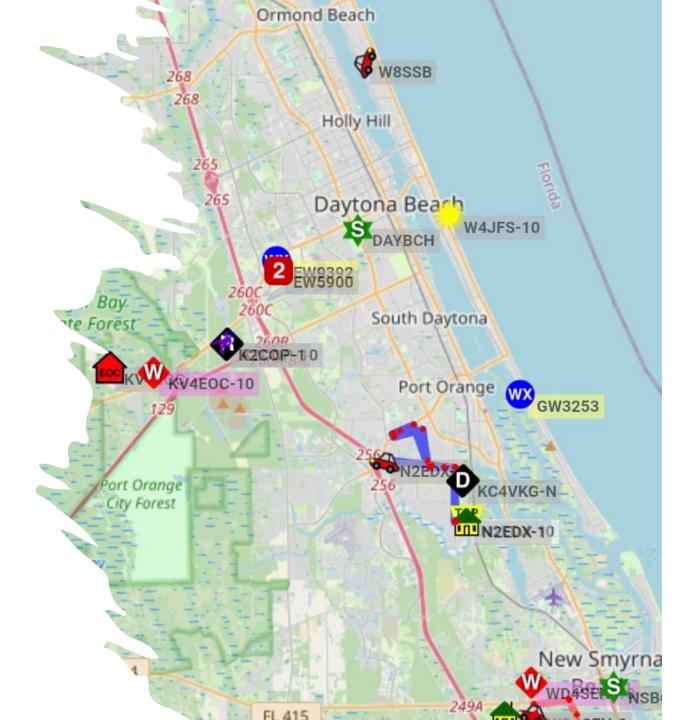

# What are some uses of APRS?

Discovering what is in your area! (using <u>www.aprs.fi</u>) Anyone can use this tool!

## Let's Check it out!