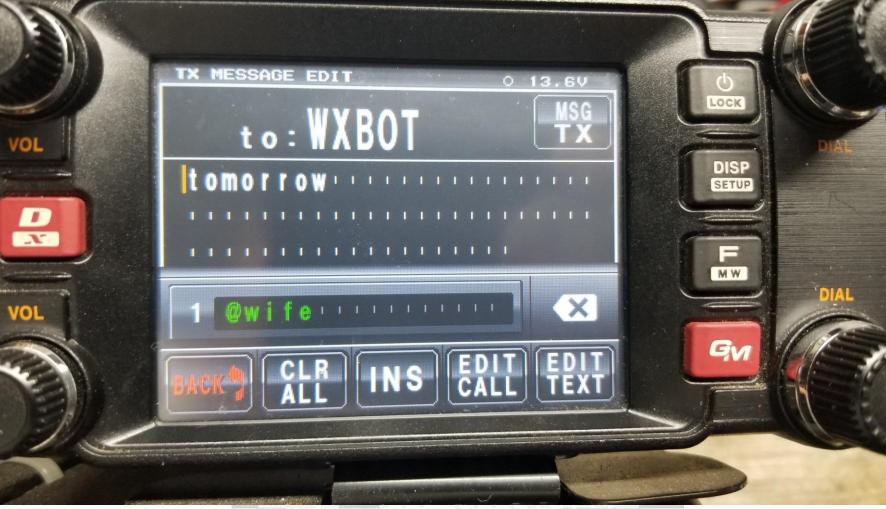

## Weather Forecasts via APRS. You can get weather forecasts for your area or other locations using WXBOT.

# This is useful in remote areas with APRS coverage but without cell or internet.

Some Commands Include: today, tomorrow, or a day of the week, zipcode or airport code.

# WXBOT through messaging.